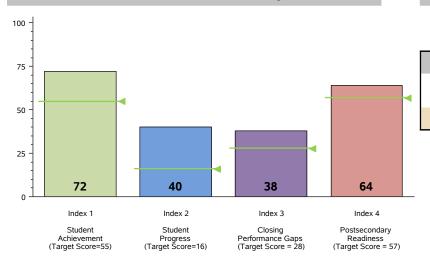

## **Performance Index Summary**

| Index                         | Points<br>Earned | Maximum<br>Points | Index<br>Score |
|-------------------------------|------------------|-------------------|----------------|
| 1 - Student Achievement       | 4,057            | 5,646             | 72             |
| 2 - Student Progress          | 790              | 2,000             | 40             |
| 3 - Closing Performance Gaps  | 753              | 2,000             | 38             |
| 4 - Postsecondary Readiness   |                  |                   |                |
| STAAR Score                   | 9.2              |                   |                |
| Graduation Rate Score         | 22.8             |                   |                |
| Graduation Plan Score         | 24.1             |                   |                |
| Postsecondary Indicator Score | 8.3              |                   | 64             |